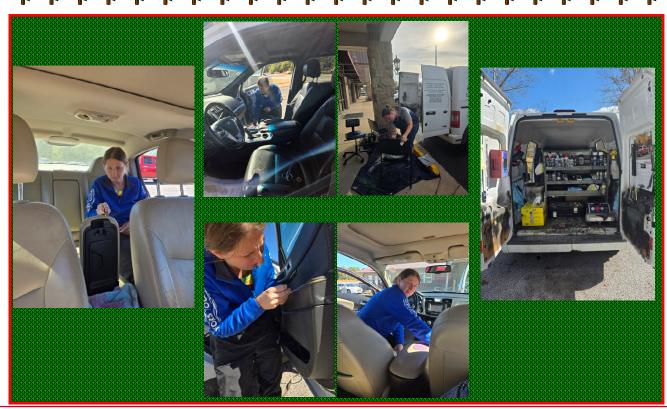

#### PHOTOS FROM THE FIELD

During the latter part of November, we received our first large dump of snow here in Alberta, Canada and the temperature has been quite cold. The cube truck you see in the photo below is the **Dr. Vinyl Troughing Truck** that we will be utilizing quite often this winter until the warmer weather returns. We just recently had our strongest month ever in Vinyl Siding Repair sales since purchasing the Dr. Vinyl franchise. It also helps to have some great technicians such as Matthew & Ethan.

# Dr. Vinyl of Canada

Matthew Whittaker

**Ethan Nelson** 

Vinyl Window Repair By Matt!

Hello Dr. Vinyl Interior Repair techs, wanted to share what I think is the best solution for a better and more permanent velour repair. I can instantly press on it, bend it and fold it, there is no dry time, it will last, and feels closer to the original fabric as it's a smaller layer of a repair. This process requires the use of Duraflex Fiberglass Filler, subpatch, SVA, iron & Teflon Mat. If you would like specific details on this repair, please reach out to teresa@drvinyl.com. Thank you for looking!