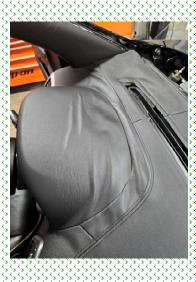

Cameron Cockrum - Dr. Vinyl of The Ozarks

#### PHOTOS FROM THE FIELD

Submitted by Cameron Cockrum, Dr. Vinyl of The Ozarks

### **Before & After Photos**