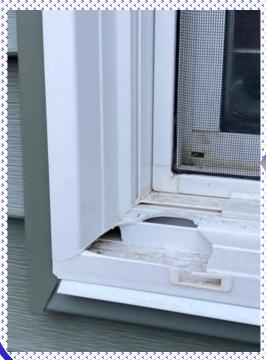

#### PHOTOS FROM THE FIELD

During the latter part of November, we received our first large dump of snow here in Alberta, Canada and the temperature has been quite cold. The cube truck you see in the photo below is the **Dr. Vinyl Troughing Truck** that we will be utilizing quite often this winter until the warmer weather returns. We just recently had our strongest month ever in Vinyl Siding Repair sales since purchasing the Dr. Vinyl franchise. It also helps to have some great technicians such as Matthew & Ethan.

# Dr. Vinyl of Canada

Matthew Whittaker

**Ethan Nelson** 

Vinyl Window Repair By Matt!

Hello Dr. Vinyl Interior Repair techs, wanted to share what I think is the best solution for a better and more permanent velour repair. I can instantly press on it, bend it and fold it, there is no dry time, it will last, and feels closer to the original fabric as it's a smaller layer of a repair. This process requires the use of Duraflex Fiberglass Filler, subpatch, SVA, iron & Teflon Mat. If you would like specific details on this repair, please reach out to teresa@drvinyl.com. Thank you for looking!