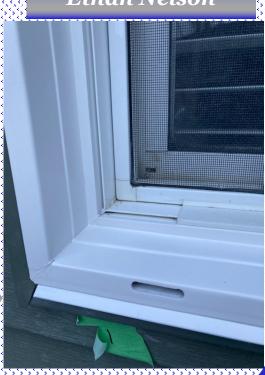

#### PHOTOS FROM THE FIELD

During the latter part of November, we received our first large dump of snow here in Alberta, Canada and the temperature has been quite cold. The cube truck you see in the photo below is the **Dr. Vinyl Troughing Truck** that we will be utilizing quite often this winter until the warmer weather returns. We just recently had our strongest month ever in Vinyl Siding Repair sales since purchasing the Dr. Vinyl franchise. It also helps to have some great technicians such as Matthew & Ethan.

# Dr. Vinyl of Canada

Matthew Whittaker

**Ethan Nelson** 

Vinyl Window Repair By Matt!

Hello Dr. Vinyl Interior Repair techs, wanted to share what I think is the best solution for a better and more permanent velour repair. I can instantly press on it, bend it and fold it, there is no dry time, it will last, and feels closer to the original fabric as it's a smaller layer of a repair. This process requires the use of Duraflex Fiberglass Filler, subpatch, SVA, iron & Teflon Mat. If you would like specific details on this repair, please reach out to teresa@drvinyl.com. Thank you for looking!