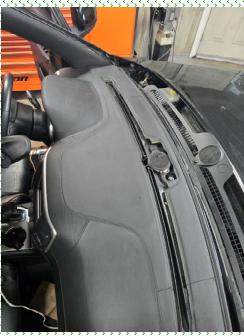

Cameron Cockrum - Dr. Vinyl of The Ozarks

#### PHOTOS FROM THE FIELD

Submitted by Cameron Cockrum, Dr. Vinyl of The Ozarks

### **Before & After Photos**