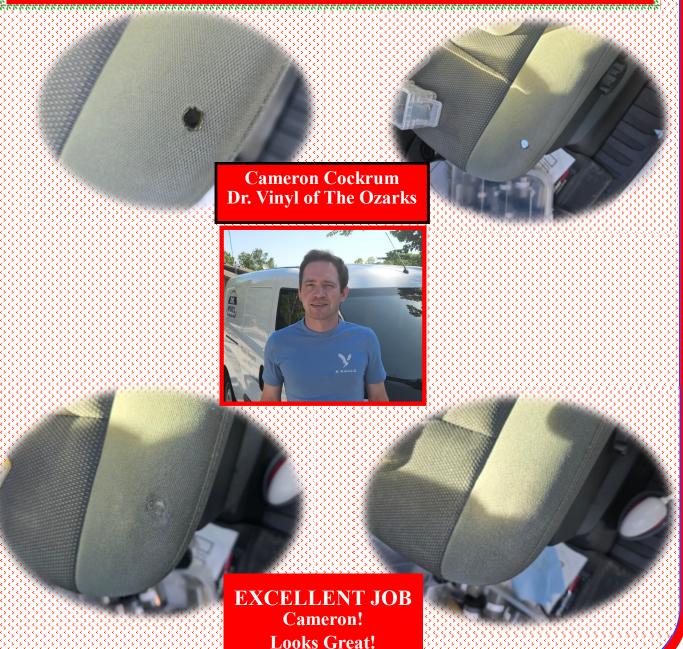

Cameron Cockrum - Dr. Vinyl of The Ozarks

#### PHOTOS FROM THE FIELD

Submitted by Cameron Cockrum, Dr. Vinyl of The Ozarks

### **Before & After Photos**