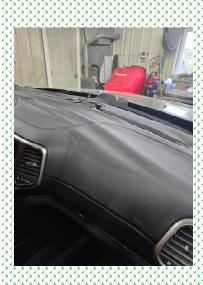

Cameron Cockrum - Dr. Vinyl of The Ozarks

#### PHOTOS FROM THE FIELD

Submitted by Cameron Cockrum, Dr. Vinyl of The Ozarks

### **Before & After Photos**