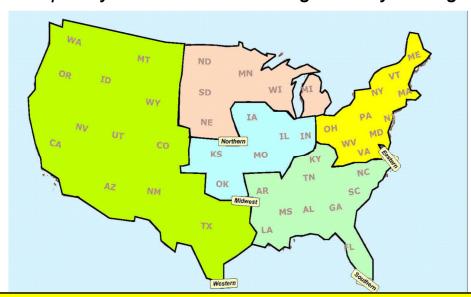

# **US REGIONS**

Did you have your best month ever? Compare your sales with the highest in your region.

# **Top Sales By Region for July 2020**

| Western     | Northern    | Midwest      | Southern     | Eastern     |
|-------------|-------------|--------------|--------------|-------------|
| \$33,690.00 | \$65,690.00 | \$419,825.40 | \$127,280.35 | \$75,631.33 |
| \$30,755.00 | \$54,557.00 | \$64,473.00  | \$89,717.00  | \$43,150.40 |
| \$14,089.29 | \$42,608.00 | \$58,544.40  | \$17,400.00  | \$6,965.00  |
| \$14,070.00 | \$37,632.13 | \$46,097.00  | \$15,742.07  | \$5,080.00  |
| \$13,365.00 | \$34,357.00 | \$43,867.00  | \$15,375.00  | \$3,826.40  |