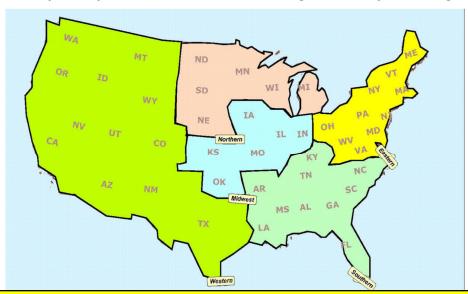

# **US REGIONS**

Did you have your best month ever? Compare your sales with the highest in your region.

# **Top Sales By Region for May 2020**

| Western     | Northern    | Midwest      | Southern     | <b>Eastern</b> |
|-------------|-------------|--------------|--------------|----------------|
| \$26,020.00 | \$33,338.00 | \$322,983.00 | \$104,750.32 | \$53,180.15    |
| \$25,449.00 | \$25,585.34 | \$50,412.00  | \$54,748.75  | \$31,479.54    |
| \$25,417.86 | \$24,044.00 | \$44,817.00  | \$12,782.00  | \$7,570.00     |
| \$15,748.00 | \$19,988.00 | \$39,165.09  | \$10,251.00  | \$2,427.65     |
| \$12,285.00 | \$19,043.49 | \$36,361.00  | \$9,550.00   | \$2,390.00     |