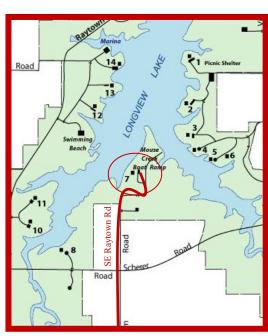

## ANNUAL DR. VINYL PICNIC SATURDAY, SEPTEMBER 15TH FROM 11 AM UNTIL 5 PM LONGVIEW LAKE

Come enjoy a day of fun and food with the Corporate Staff and your fellow Associates. Bring your family and friends if you like. Hamburgers, hot dogs, buns, condiments, paper plates and dinnerware will be provided by Corporate. Please bring a <u>side dish</u> to share, along with <u>your own drinks</u>. You may also want to bring folding lawn chairs. There is a boat ramp very close to the picnic area. If you bring your boat make sure to get a <u>Jackson-County boating permit</u> online or at the Longview Lake Marina.

## Longview Lake County Park Kansas City, MO 64149

Directions from KC: Follow US-71 South (I-49 S), take exit 179 then turn left onto Main Street, take a left onto SE Raytown road. Follow Signs for Dr. Vinyl Picnic.

Directions from Harrisonville: Follow US-71 North (I-49 N), take exit 177 then turn right onto MO-150 E, take a left onto SE Raytown road. Follow Signs for Dr. Vinyl Picnic.